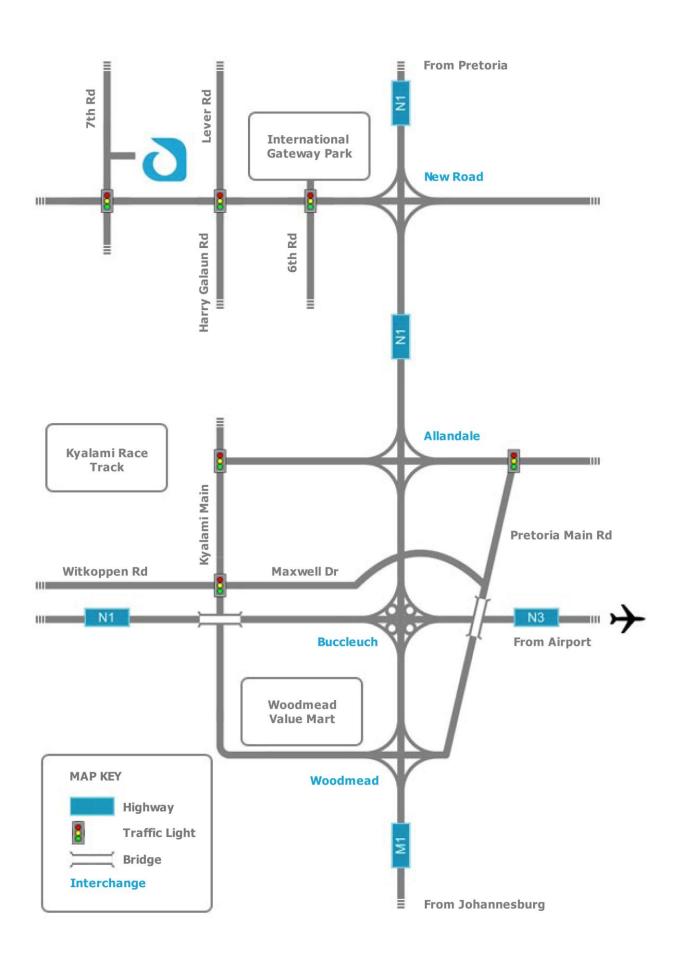

### **Directions from Johannesburg**

- 1. Take the N1 North towards Pretoria.
- 2. Pass under Buccleuch Interchange and Allandale off-ramp.
- 3. Take the New Road off-ramp in Midrand.
- 4. Turn Left on the off-ramp into New Road.
- 5. At the third robot, turn right into 7<sup>th</sup> Rd.
- 6. Turn right at the first street.
- 7. The New Adcock Offices are on your right-hand side.

#### **Directions from Pretoria**

- 1. Take the N1 South towards Johannesburg.
- 2. Pass the Olifantsfontein off-ramp.
- 3. Take the New Toad off-ramp in Midrand.
- 4. Turn right on the off-ramp into New Road.
- 5. At the third robot, turn right into 7<sup>th</sup> Rd.
- 6. Turn right at the first street.
- 7. The New Adcock Offices are on your right-hand side.

### **Directions from OR Tambo International Airport**

- 1. Take the R24 towards Johannesburg/Pretoria.
- 2. At the Giloolies Interchange, turn onto the N3 toward Pretoria.
- 3. At the Buccleuch Interchange turn onto the N1 North towards Pretoria.
- 4. Take the New Road off-ramp in Midrand.
- 5. Turn Left on the off-ramp into New Road.
- 6. At the third robot, turn right into 7<sup>th</sup> Rd.
- 7. Turn right at the first street.
- 8. The New Adcock Offices are on your right-hand side.

#### **Physical Address**

1 New Road, (c/o New Road & 7<sup>th</sup> Street)

Midand,

South Africa.